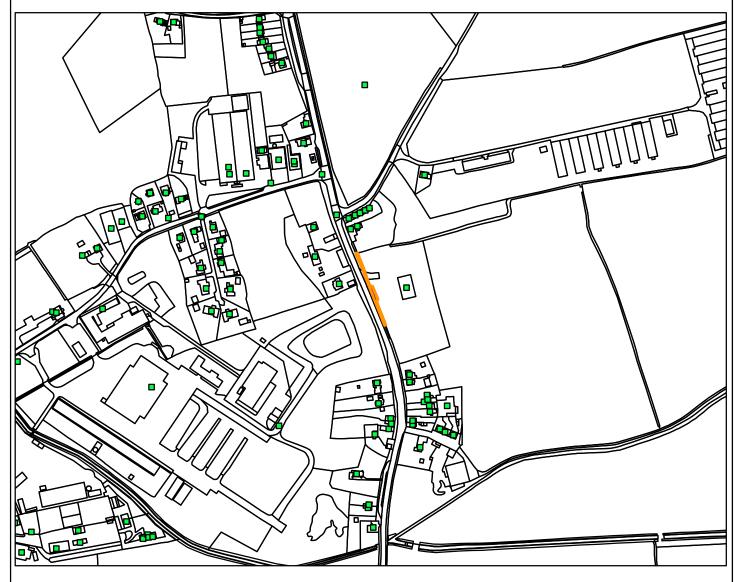

## 23/02031/F

Deerfields Lynn Road Setchey Kings Lynn PE33 0BD

|      | Legend |      |  |
|------|--------|------|--|
|      |        |      |  |
|      |        |      |  |
|      |        |      |  |
|      |        |      |  |
|      |        |      |  |
|      |        |      |  |
|      |        |      |  |
|      |        |      |  |
|      |        |      |  |
|      |        |      |  |
| <br> |        | <br> |  |